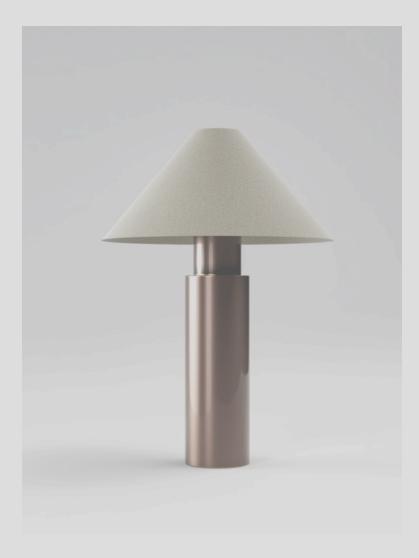

## **DIMENSIONS**

13" W x 18"H custom sizing available

# **MATERIALS**

steel linen

## **CERTIFICATIONS**

The Abbott table lamp is made from the simplest forms: the cone and the cylinder. The shade is italian linen and the base is fabricated from steel tubing. Its touch dimming system allows for three levels of brightness; a smooth transition from task lighting to mood lighting.