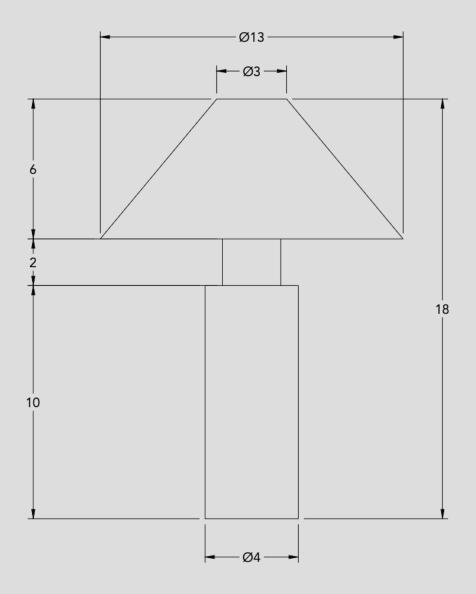

# concord



## **DIMENSIONS**

13" W x 18"H custom sizing available

# **MATERIALS**

steel linen

## **PRICE**

starting from \$900

## **ELECTRICAL**

5w (360 Lumen) 120v DC, E12 base G16.5 bulb colour temperature: 2700K

## **FINISHES**

available in any of Concord's custom metal or powdercoat finishes samples are available on request

# **MANUFACTURED**

with love in Canada

## **CERTIFICATIONS**





The Abbott table lamp is made from the simplest forms: the cone and the cylinder. The shade is italian linen and the base is fabricated from steel tubing. Its touch dimming system allows for three levels of brightness; a smooth transition from task lighting to mood lighting.

www.thisisconcord.com info@thisisconcord.com

3-31 Nashville Ave, York ON M6M 1J2, Canada



www.thisisconcord.com info@thisisconcord.com

3-31 Nashville Ave, York ON M6M 1J2, Canada